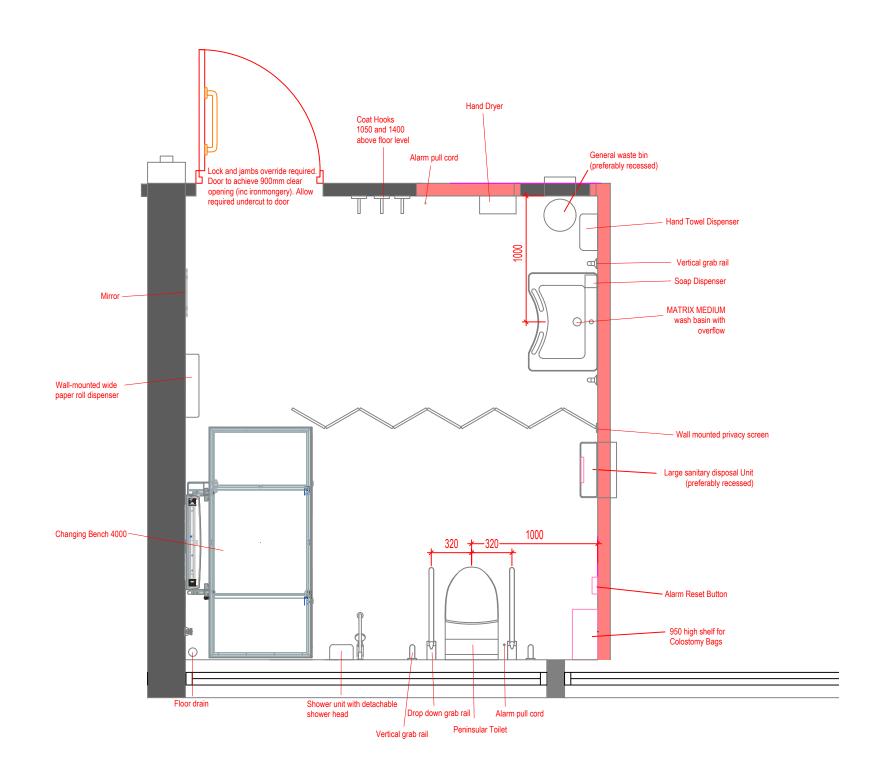

|  |                                                                                                                                                |        |                         |                          | Date <b>18 FEB 2021</b>   | Drawn by   | Checked by | REV N□. | DESCRIPTION OF REVISION | REV BY | CHECKED BY | DATE       |
|--|------------------------------------------------------------------------------------------------------------------------------------------------|--------|-------------------------|--------------------------|---------------------------|------------|------------|---------|-------------------------|--------|------------|------------|
|  | Innova<br>Unit 700                                                                                                                             | Projec | Braunstone Civic Centre | Changing Places - Layout | 101 LB 2021               | BD         | TW         | 001     | First Draft             | BD     | TW         | 18/02/2021 |
|  | Thorp Arch Trading Estate                                                                                                                      | ,      |                         |                          | Status                    | Paper Size | Scale      |         |                         |        |            |            |
|  | Thorp Arch Wetherby LS23 7BJ T: 0845 034 1450                                                                                                  |        |                         |                          | For Construction Approval | A3         | NTS        |         |                         |        |            |            |
|  | T: 0845 034 1450 E: Enquiries@innova.uk.com                                                                                                    |        |                         |                          | Drawing No                |            | Revision   |         |                         |        |            |            |
|  | © copyright: all rights reserved. This drawing must not be reproduced or be scaled - all dimensions are in millimetres unless stated otherwise |        |                         |                          | INN-BCC-CP-S1-            | CP-S1-001  |            |         |                         |        |            |            |