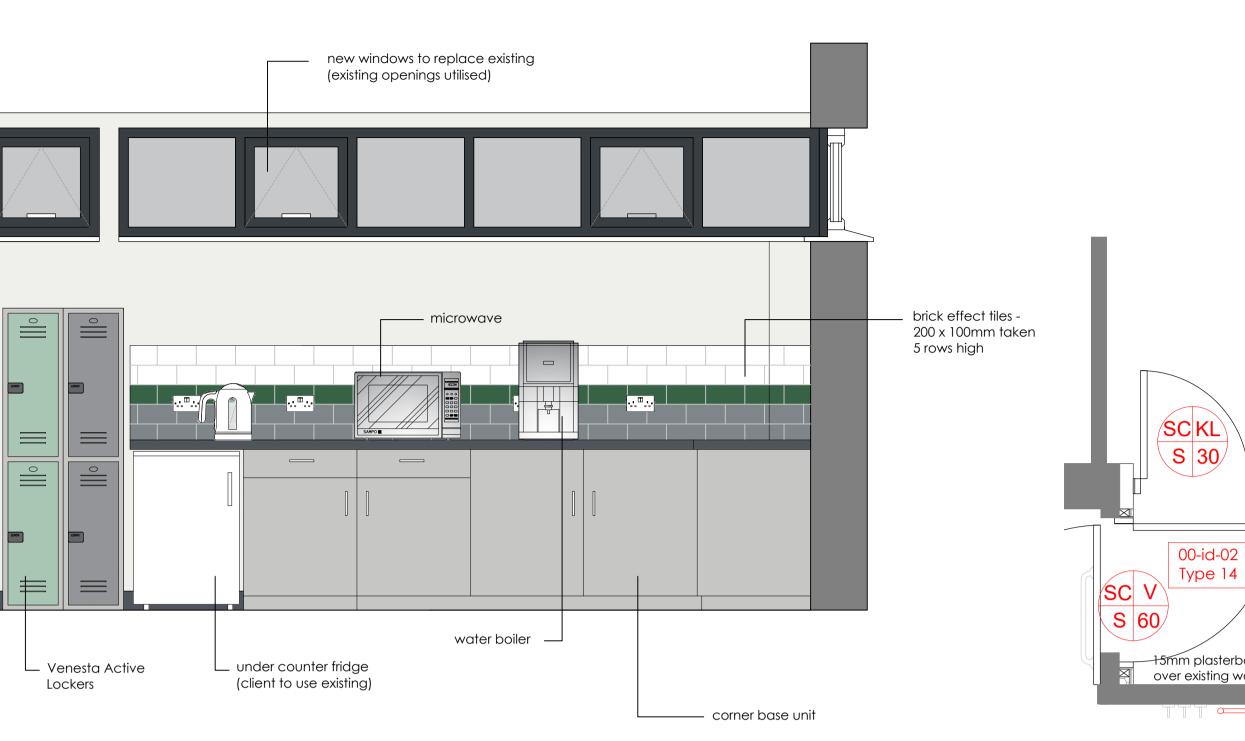

Elevation A

Elevation B

Elevation C

Venesta Active Lockers

Elevation D

Indicative Room Layout - Canteen

Scale. Drawn. Checked. Date.

 I:20 / I:25
 KES
 April 2021

 Drawing No.
 7570\_04\_014
 C

HSSP A1