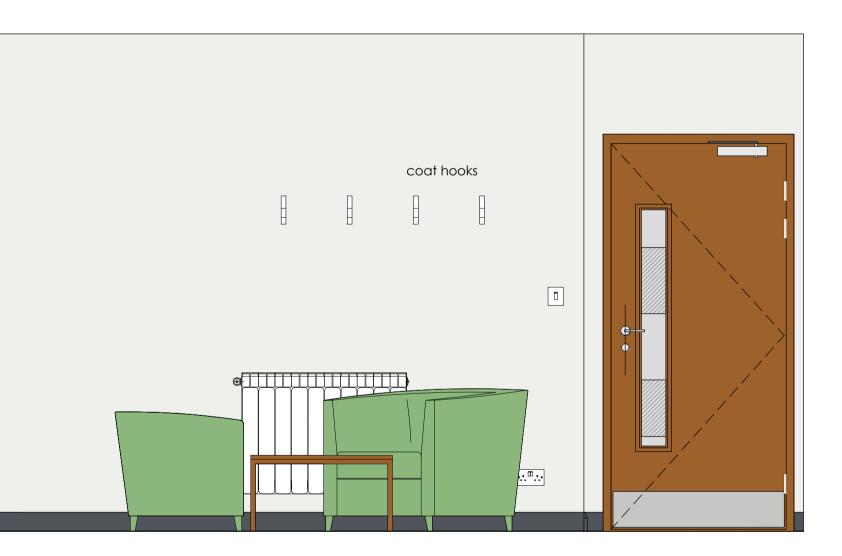

Elevation A

Elevation B

Elevation C

Venesta Active Lockers

Elevation D

## Elevations (1:20)

NOTE: To be read in conjunction with the following drawings: 7570\_04\_001 Proposed Plan 7570\_04\_002 Proposed Sections 7570\_04\_010 Proposed Indicative electrical layout drawing 7570\_04\_011 Proposed door & window schedule (sheet 1)