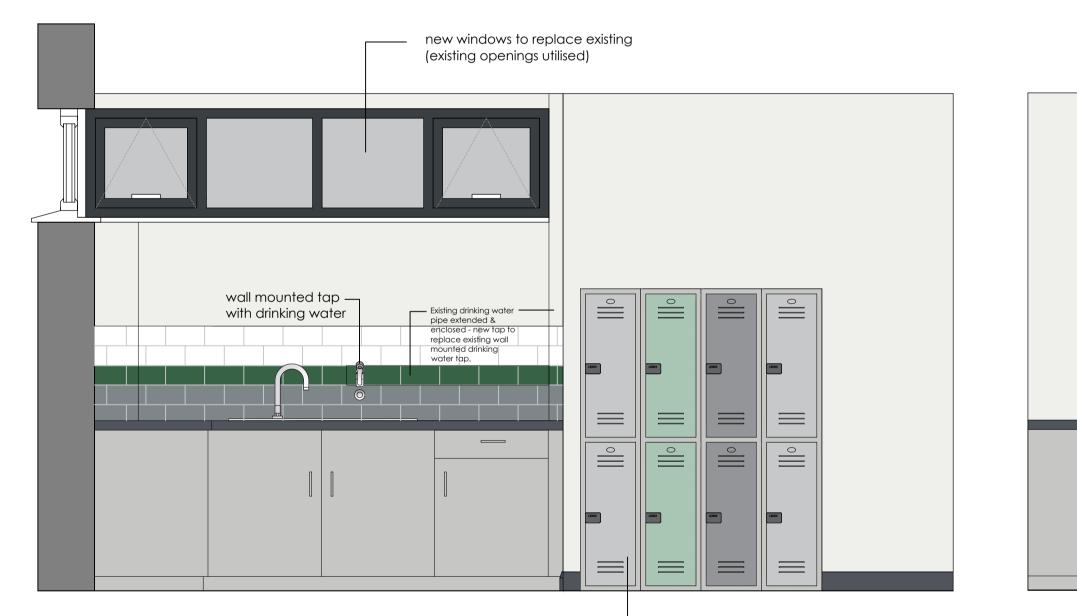

Elevation A

Elevation B

Elevation C

Venesta Active Lockers

Elevation D

Indicative Room Layout - Canteen

Scale. Drawn. Checked. Date.

 I:20 / I:25
 KES
 April 2021

 Drawing No.
 7570\_04\_014
 C

HSSP A1