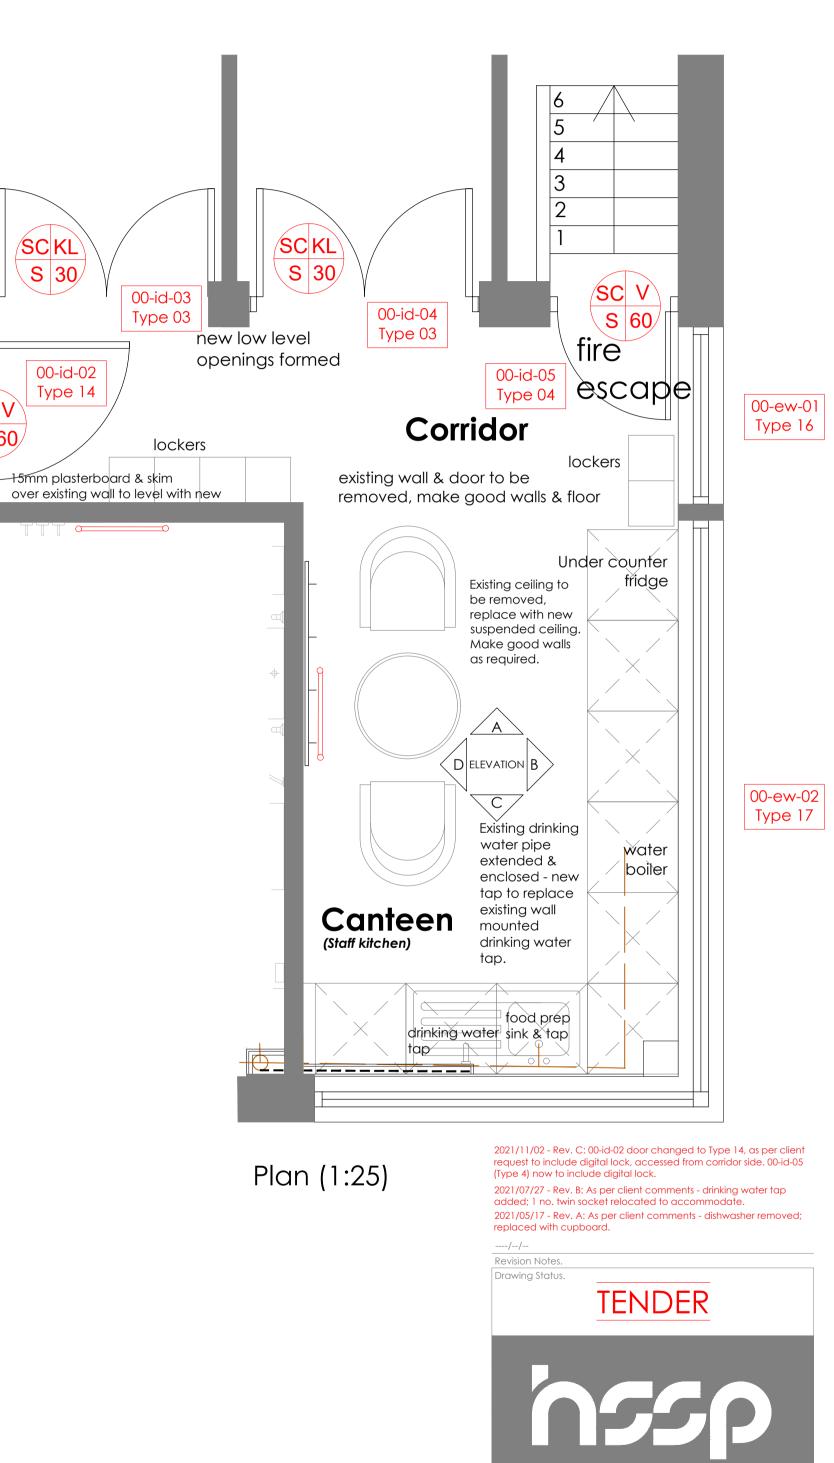

Elevation A

Elevation B

Elevation C

Venesta Active Lockers

Elevation D

## Elevations (1:20)

NOTE: To be read in conjunction with the following drawings: 7570\_04\_001 Proposed Plan 7570\_04\_002 Proposed Sections 7570\_04\_010 Proposed Indicative electrical layout drawing 7570\_04\_011 Proposed door & window schedule (sheet 1)

7570\_04\_011 Proposed door & window schedule (sheet 1) 7570\_04\_012 Proposed door & window schedule (sheet 2) 7570\_10\_02 Indicative finishes/specifications - Canteen

and Proposed Finishes Schedule

Indicative Room Layout - Canteen

Scale. Drawn. Checked. Date.

 I:20 / I:25
 KES
 April 2021

 Drawing No.
 7570\_04\_014
 C

HSSP A1