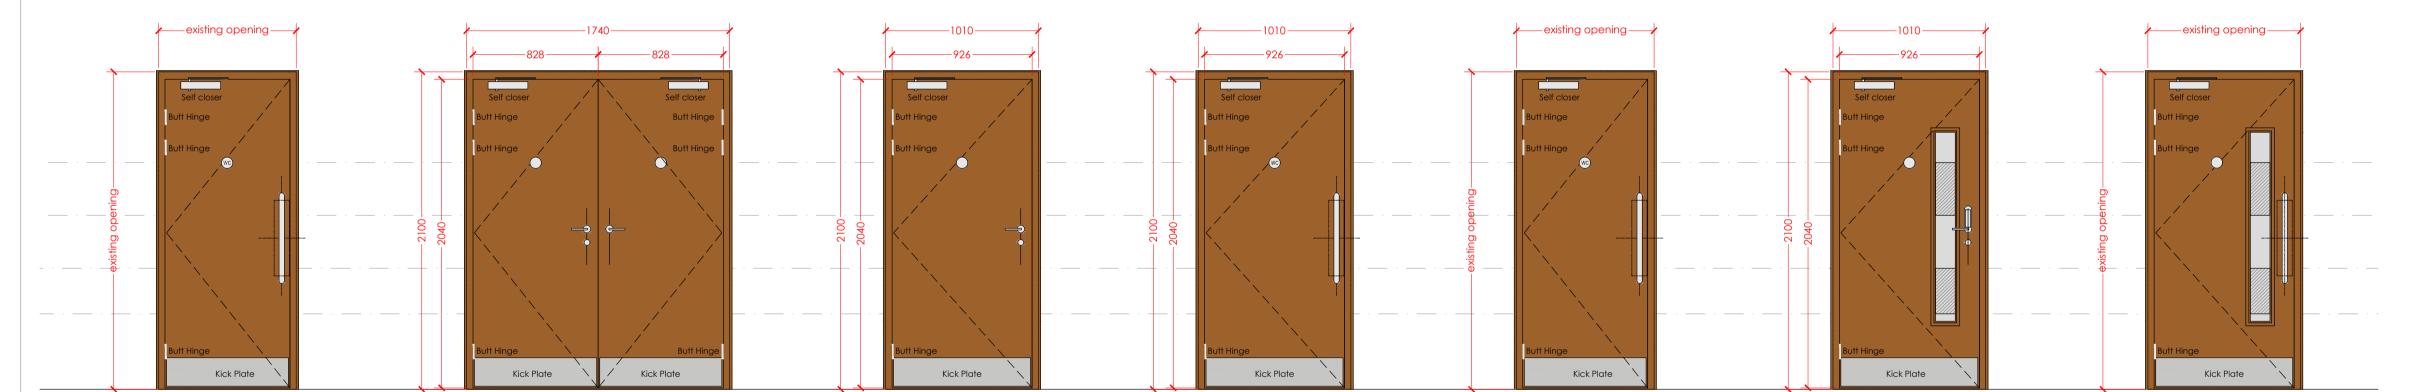

| TYPE 03     | Internal                                                                                                                                                                                    |
|-------------|---------------------------------------------------------------------------------------------------------------------------------------------------------------------------------------------|
| Material    | Veneered 44mm thick solidcore                                                                                                                                                               |
| Glazing     | N/A                                                                                                                                                                                         |
| Hung        | Site Specific                                                                                                                                                                               |
| Opening     | 1524 x 1100mm                                                                                                                                                                               |
| Location    | Under stage storage - <u>00-id-03 &amp;</u><br>00-id-04                                                                                                                                     |
| Fire Rating | 30 minutes                                                                                                                                                                                  |
| Locking     | Mortice lock 5 lever pack and<br>Euro profile escutcheon.                                                                                                                                   |
| Other       | Self closing device, smoke seals,<br>intumescent strips, fire signage,<br>kick plate both sides, lever<br>handles, door stop.<br>NOTE: To be read in conjunction<br>with Finishes Schedule. |

| TYPE 04     | Internal                                                                                                    |
|-------------|-------------------------------------------------------------------------------------------------------------|
| Material    | Veneered 44r                                                                                                |
| Glazing     | 60 min fire pro                                                                                             |
| Hung        | Site Specific                                                                                               |
| Opening     | As existing x A                                                                                             |
| Location    | Corridor - <u>00-i</u>                                                                                      |
| Fire Rating | 60 minutes                                                                                                  |
| Locking     | Digital lock to<br>operated fro<br>interlinked w                                                            |
| Other       | Self closing de<br>intumescent s<br>kick plates bo<br>handle, fire sig<br>NOTE: To be re<br>with Finishes S |

| TYPE 09     | Internal                                                                                                                                                                                                        |
|-------------|-----------------------------------------------------------------------------------------------------------------------------------------------------------------------------------------------------------------|
| Material    | Veneered 44mm thick solidcore                                                                                                                                                                                   |
| Glazing     | N/A                                                                                                                                                                                                             |
| Hung        | Site Specific                                                                                                                                                                                                   |
| Opening     | As existing x As existing                                                                                                                                                                                       |
| Location    | Male WC 00-id-10                                                                                                                                                                                                |
| Fire Rating | 30 minutes                                                                                                                                                                                                      |
| Locking     | N / A                                                                                                                                                                                                           |
| Other       | Self closing device, smoke seals,<br>intumescent strips,kick plate both<br>sides, pull handle, push plate, WC<br>signage, fire signage, door stop.<br>NOTE:To be read in conjunction<br>with Finishes Schedule. |

| TYPE 10     | Internal                                                                                                                                                                                    |
|-------------|---------------------------------------------------------------------------------------------------------------------------------------------------------------------------------------------|
| Material    | Veneered 54mm thick solidcore                                                                                                                                                               |
| Glazing     | N/A                                                                                                                                                                                         |
| Hung        | Site Specific                                                                                                                                                                               |
| Opening     | 1740 x 2100mm                                                                                                                                                                               |
| Location    | Storage - <u>00-id-11</u>                                                                                                                                                                   |
| Fire Rating | 30 minutes                                                                                                                                                                                  |
| Locking     | Mortice lock 5 lever pack and<br>Euro profile escutcheon.                                                                                                                                   |
| Other       | Self closing device, smoke seals,<br>intumescent strips, fire signage,<br>kick plate both sides, lever<br>handles, door stop.<br>NOTE: To be read in conjunction<br>with Finishes Schedule. |

| TYPE 11     | Internal                                                                                                                                                                                              |
|-------------|-------------------------------------------------------------------------------------------------------------------------------------------------------------------------------------------------------|
| Material    | Veneered 44mm thick solidcore                                                                                                                                                                         |
| Glazing     | N/A                                                                                                                                                                                                   |
| Hung        | Site Specific                                                                                                                                                                                         |
| Opening     | 1010 x 2100mm                                                                                                                                                                                         |
| Location    | Cleaner store - 00-id-12                                                                                                                                                                              |
| Fire Rating | 30 minutes                                                                                                                                                                                            |
| Locking     | Mortice lock 5 lever pack and<br>Euro profile escutcheon.                                                                                                                                             |
| Other       | Self closing device, smoke seals,<br>intumescent strips,kick plate both<br>sides, lever handles, fire signage,<br>door stop, coat hooks.<br>NOTE:To be read in conjunction<br>with Finishes Schedule. |

and Proposed Finishes Schedule.

| TYPE 05          | Internal                                                                                                                                                                                         |
|------------------|--------------------------------------------------------------------------------------------------------------------------------------------------------------------------------------------------|
| Material         | Veneered 44mm thick solidcore                                                                                                                                                                    |
| Glazing          | N/A                                                                                                                                                                                              |
| Hung             | Site Specific                                                                                                                                                                                    |
| Opening          | 1150 x 2100mm                                                                                                                                                                                    |
| Location         | Changing places WC - 00-id-06                                                                                                                                                                    |
| Fire Rating      | 30 minutes                                                                                                                                                                                       |
| Locking<br>Other | By specialist - Part M, BS8300, The<br>Equality Act 2010 compliant.<br>Mortice lock 5 lever pack and<br>Euro profile escutcheon - access<br>with RADAR key (see RADAR<br>National Key Scheme).   |
|                  | Kick plate both sides, pull handle<br>push plate, WC signage,<br>compliant inclusive toilet lever<br>handle, lock and indicator bolt,<br>grab rail, door stop.<br>NOTE:To be read in conjunction |

| TYPE 06     | Internal                                                                                                                                                                                                         |
|-------------|------------------------------------------------------------------------------------------------------------------------------------------------------------------------------------------------------------------|
| Material    | Veneered 44mm thick solidcore                                                                                                                                                                                    |
| Glazing     | N/A                                                                                                                                                                                                              |
| Hung        | Site Specific                                                                                                                                                                                                    |
| Opening     | As existing x As existing                                                                                                                                                                                        |
| Location    | Female WC (1) - <b>00-id-07</b>                                                                                                                                                                                  |
| Fire Rating | 30 minutes                                                                                                                                                                                                       |
| Locking     | N / A                                                                                                                                                                                                            |
| Other       | Self closing device, smoke seals,<br>intumescent strips, kick plate both<br>sides, pull handle, push plate, WC<br>signage, fire signage, door stop.<br>NOTE:To be read in conjunction<br>with Finishes Schedule. |

| TYPE 07     | Internal                                                                                                                                                                                                                     |
|-------------|------------------------------------------------------------------------------------------------------------------------------------------------------------------------------------------------------------------------------|
| Material    | Veneered 44mm thick solidcore                                                                                                                                                                                                |
| Glazing     | N/A                                                                                                                                                                                                                          |
| Hung        | Site Specific                                                                                                                                                                                                                |
| Opening     | As existing x As existing                                                                                                                                                                                                    |
| Location    | Disabled WC - <b><u>00-id-08</u></b>                                                                                                                                                                                         |
| Fire Rating | 30 minutes                                                                                                                                                                                                                   |
| Locking     | By specialist - Part M, BS8300, The<br>Equality Act 2010 compliant.                                                                                                                                                          |
| Other       | Kick plate both sides, pull handle,<br>push plate, WC signage,<br>compliant inclusive toilet lever<br>handle, lock and indicator bolt,<br>grab rail, door stop.<br>NOTE:To be read in conjunction<br>with Finishes Schedule. |

| Material    |                 |
|-------------|-----------------|
| Glazing     | Ν               |
| Hung        | Si              |
| Opening     | А               |
| Location    | С               |
| Fire Rating | 30              |
| Locking     | M<br>El         |
| Other       | Se<br>in<br>sid |

TYPE 08

| TYPE 12     | Internal                                                                                                                                                                                                          |
|-------------|-------------------------------------------------------------------------------------------------------------------------------------------------------------------------------------------------------------------|
| Material    | Veneered 44mm thick solidcore                                                                                                                                                                                     |
| Glazing     | N/A                                                                                                                                                                                                               |
| Hung        | Site Specific                                                                                                                                                                                                     |
| Opening     | 1010 x 2100mm                                                                                                                                                                                                     |
| Location    | Male WC (2) - <u>00-id-13</u>                                                                                                                                                                                     |
| Fire Rating | 30 minutes                                                                                                                                                                                                        |
| Locking     | N / A                                                                                                                                                                                                             |
| Other       | Self closing device, smoke seals,<br>intumescent strips, kick plate both<br>sides, pull handle, push plate, WC<br>signage, fire signage, door stop.<br>NOTE: To be read in conjunction<br>with Finishes Schedule. |

| TYPE 13     | Internal                                                                                                                                                                                                         |
|-------------|------------------------------------------------------------------------------------------------------------------------------------------------------------------------------------------------------------------|
| Material    | Veneered 44mm thick solidcore                                                                                                                                                                                    |
| Glazing     | N/A                                                                                                                                                                                                              |
| Hung        | Site Specific                                                                                                                                                                                                    |
| Opening     | As existing x As existing                                                                                                                                                                                        |
| Location    | Female WC (2) - <u>00-id-14</u>                                                                                                                                                                                  |
| Fire Rating | 30 minutes                                                                                                                                                                                                       |
| Locking     | N/A                                                                                                                                                                                                              |
| Other       | Self closing device, smoke seals,<br>intumescent strips, kick plate both<br>sides, pull handle, push plate, WC<br>signage, fire signage, door stop.<br>NOTE:To be read in conjunction<br>with Finishes Schedule. |

| TYPE 14     | Internal                                                                                                                                                                                                                  |
|-------------|---------------------------------------------------------------------------------------------------------------------------------------------------------------------------------------------------------------------------|
| Material    | Veneered 54mm thick solidcore                                                                                                                                                                                             |
| Glazing     | 60 min fire protected glass                                                                                                                                                                                               |
| Hung        | Site Specific                                                                                                                                                                                                             |
| Opening     | 1010 x 2100mm                                                                                                                                                                                                             |
| Location    | Kitchen - <u>00-id-15</u> & canteen (staff<br>kitchen) - <u>00-id-02</u>                                                                                                                                                  |
| Fire Rating | 60 minutes                                                                                                                                                                                                                |
| Locking     | Digital lock to opening leaf<br>operated from corridor side. To be<br>interlinked with fire alarm.                                                                                                                        |
| Other       | Self closing device, smoke seals,<br>intumescent strips, vision panel, fire<br>signage, kick plate both sides,<br>lever handle, fire signage, door<br>stop.<br>NOTE: To be read in conjunction<br>with Finishes Schedule. |

| TYPE 15     | Internal                                                                                                                                                                                                             |
|-------------|----------------------------------------------------------------------------------------------------------------------------------------------------------------------------------------------------------------------|
| Material    | Veneered 54mm thick solidcore                                                                                                                                                                                        |
| Glazing     | 60 min fire protected glass                                                                                                                                                                                          |
| Hung        | Site Specific                                                                                                                                                                                                        |
| Opening     | As existing x As existing                                                                                                                                                                                            |
| Location    | Corridor - <b>00-id-16</b>                                                                                                                                                                                           |
| Fire Rating | 60 minutes                                                                                                                                                                                                           |
| Locking     | N / A                                                                                                                                                                                                                |
| Other       | Self closing device, smoke seals,<br>intumescent strips, vision panel,<br>kick plates both sides, pull handle,<br>push plate, fire signage, door stop.<br>NOTE: To be read in conjunction<br>with Finishes Schedule. |

existing opening Self closer ott Hinge Butt Hinge  $\square$ 

| Internal                                                                                                                                                                              |
|---------------------------------------------------------------------------------------------------------------------------------------------------------------------------------------|
| Veneered 44mm thick solidcore                                                                                                                                                         |
| N/A                                                                                                                                                                                   |
| Site Specific                                                                                                                                                                         |
| As existing x As existing                                                                                                                                                             |
| Cupboard - <u>00-id-09</u>                                                                                                                                                            |
| 30 minutes                                                                                                                                                                            |
| Mortice lock 5 lever pack and<br>Euro profile escutcheon.                                                                                                                             |
| Self closing device, smoke seals,<br>intumescent strips, kick plate both<br>sides, lever handles, fire signage,<br>door stop.<br>To be read in conjunction with<br>Finishes Schedule. |