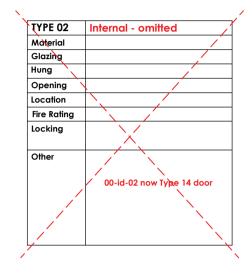

Kick Plate

2021/11/02 - Rev. A: Type 2 door omitted, 00-id-02 now a Type 14 door, as per client request to include digital lock. Type 4 now to include digital lock. ----/--/--

Revision Notes. Drawing Status.