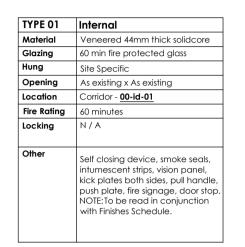

| TYPE 03     | Internal                                                                                                                                                                                    |
|-------------|---------------------------------------------------------------------------------------------------------------------------------------------------------------------------------------------|
| Material    | Veneered 44mm thick solidcore                                                                                                                                                               |
| Glazing     | N/A                                                                                                                                                                                         |
| Hung        | Site Specific                                                                                                                                                                               |
| Opening     | 1524 x 1100mm                                                                                                                                                                               |
| Location    | Under stage storage - <u>00-id-03 &amp;</u><br>00-id-04                                                                                                                                     |
| Fire Rating | 30 minutes                                                                                                                                                                                  |
| Locking     | Mortice lock 5 lever pack and<br>Euro profile escutcheon.                                                                                                                                   |
| Other       | Self closing device, smoke seals,<br>intumescent strips, fire signage,<br>kick plate both sides, lever<br>handles, door stop.<br>NOTE: To be read in conjunction<br>with Finishes Schedule. |