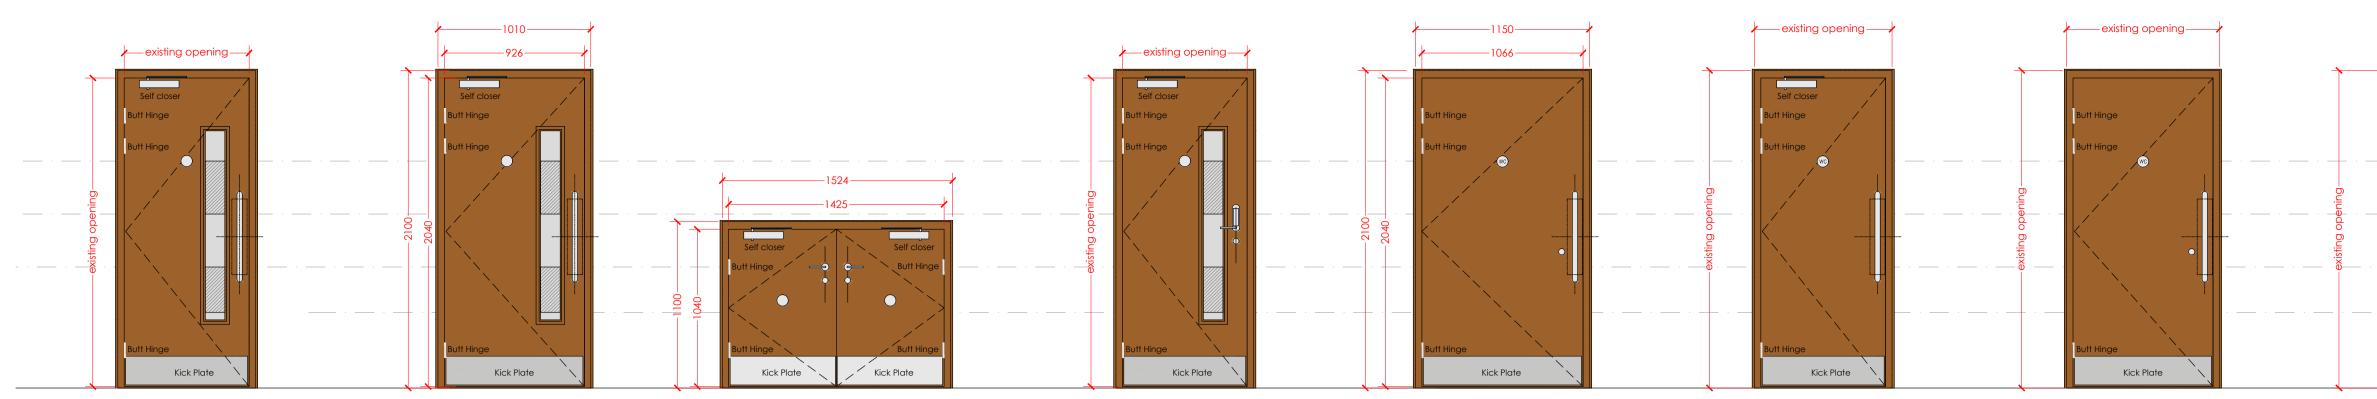

| TYPE 03     | Internal                                                                                                                                                                                    |
|-------------|---------------------------------------------------------------------------------------------------------------------------------------------------------------------------------------------|
| Material    | Veneered 44mm thick solidcore                                                                                                                                                               |
| Glazing     | N/A                                                                                                                                                                                         |
| Hung        | Site Specific                                                                                                                                                                               |
| Opening     | 1524 x 1100mm                                                                                                                                                                               |
| Location    | Under stage storage - <u>00-id-03 &amp;</u><br>00-id-04                                                                                                                                     |
| Fire Rating | 30 minutes                                                                                                                                                                                  |
| Locking     | Mortice lock 5 lever pack and<br>Euro profile escutcheon.                                                                                                                                   |
| Other       | Self closing device, smoke seals,<br>intumescent strips, fire signage,<br>kick plate both sides, lever<br>handles, door stop.<br>NOTE: To be read in conjunction<br>with Finishes Schedule. |

| TYPE 04     | Internal                                                                                                    |
|-------------|-------------------------------------------------------------------------------------------------------------|
| Material    | Veneered 44r                                                                                                |
| Glazing     | 60 min fire pro                                                                                             |
| Hung        | Site Specific                                                                                               |
| Opening     | As existing x A                                                                                             |
| Location    | Corridor - <u>00-i</u>                                                                                      |
| Fire Rating | 60 minutes                                                                                                  |
| Locking     | Digital lock to<br>operated fro<br>interlinked w                                                            |
| Other       | Self closing de<br>intumescent s<br>kick plates bo<br>handle, fire sig<br>NOTE: To be re<br>with Finishes S |

| TYPE 09     | Internal                                                                                                                                                                                                        |
|-------------|-----------------------------------------------------------------------------------------------------------------------------------------------------------------------------------------------------------------|
| Material    | Veneered 44mm thick solidcore                                                                                                                                                                                   |
| Glazing     | N/A                                                                                                                                                                                                             |
| Hung        | Site Specific                                                                                                                                                                                                   |
| Opening     | As existing x As existing                                                                                                                                                                                       |
| Location    | Male WC 00-id-10                                                                                                                                                                                                |
| Fire Rating | 30 minutes                                                                                                                                                                                                      |
| Locking     | N / A                                                                                                                                                                                                           |
| Other       | Self closing device, smoke seals,<br>intumescent strips,kick plate both<br>sides, pull handle, push plate, WC<br>signage, fire signage, door stop.<br>NOTE:To be read in conjunction<br>with Finishes Schedule. |

| TYPE 10     | Internal                                                                                                                                                                                    |
|-------------|---------------------------------------------------------------------------------------------------------------------------------------------------------------------------------------------|
| Material    | Veneered 54mm thick solidcore                                                                                                                                                               |
| Glazing     | N/A                                                                                                                                                                                         |
| Hung        | Site Specific                                                                                                                                                                               |
| Opening     | 1740 x 2100mm                                                                                                                                                                               |
| Location    | Storage - <u>00-id-11</u>                                                                                                                                                                   |
| Fire Rating | 30 minutes                                                                                                                                                                                  |
| Locking     | Mortice lock 5 lever pack and<br>Euro profile escutcheon.                                                                                                                                   |
| Other       | Self closing device, smoke seals,<br>intumescent strips, fire signage,<br>kick plate both sides, lever<br>handles, door stop.<br>NOTE: To be read in conjunction<br>with Finishes Schedule. |

| TYPE 11     | Internal                                                                                                                                                                                              |
|-------------|-------------------------------------------------------------------------------------------------------------------------------------------------------------------------------------------------------|
| Material    | Veneered 44mm thick solidcore                                                                                                                                                                         |
| Glazing     | N/A                                                                                                                                                                                                   |
| Hung        | Site Specific                                                                                                                                                                                         |
| Opening     | 1010 x 2100mm                                                                                                                                                                                         |
| Location    | Cleaner store - 00-id-12                                                                                                                                                                              |
| Fire Rating | 30 minutes                                                                                                                                                                                            |
| Locking     | Mortice lock 5 lever pack and<br>Euro profile escutcheon.                                                                                                                                             |
| Other       | Self closing device, smoke seals,<br>intumescent strips,kick plate both<br>sides, lever handles, fire signage,<br>door stop, coat hooks.<br>NOTE:To be read in conjunction<br>with Finishes Schedule. |

and Proposed Finishes Schedule.

| TYPE 05          | Internal                                                                                                                                                                                         |
|------------------|--------------------------------------------------------------------------------------------------------------------------------------------------------------------------------------------------|
| Material         | Veneered 44mm thick solidcore                                                                                                                                                                    |
| Glazing          | N/A                                                                                                                                                                                              |
| Hung             | Site Specific                                                                                                                                                                                    |
| Opening          | 1150 x 2100mm                                                                                                                                                                                    |
| Location         | Changing places WC - 00-id-06                                                                                                                                                                    |
| Fire Rating      | 30 minutes                                                                                                                                                                                       |
| Locking<br>Other | By specialist - Part M, BS8300, The<br>Equality Act 2010 compliant.<br>Mortice lock 5 lever pack and<br>Euro profile escutcheon - access<br>with RADAR key (see RADAR<br>National Key Scheme).   |
|                  | Kick plate both sides, pull handle<br>push plate, WC signage,<br>compliant inclusive toilet lever<br>handle, lock and indicator bolt,<br>grab rail, door stop.<br>NOTE:To be read in conjunction |

| TYPE 06     | Internal                                                                                                                                                                                                         |
|-------------|------------------------------------------------------------------------------------------------------------------------------------------------------------------------------------------------------------------|
| Material    | Veneered 44mm thick solidcore                                                                                                                                                                                    |
| Glazing     | N/A                                                                                                                                                                                                              |
| Hung        | Site Specific                                                                                                                                                                                                    |
| Opening     | As existing x As existing                                                                                                                                                                                        |
| Location    | Female WC (1) - <b>00-id-07</b>                                                                                                                                                                                  |
| Fire Rating | 30 minutes                                                                                                                                                                                                       |
| Locking     | N / A                                                                                                                                                                                                            |
| Other       | Self closing device, smoke seals,<br>intumescent strips, kick plate both<br>sides, pull handle, push plate, WC<br>signage, fire signage, door stop.<br>NOTE:To be read in conjunction<br>with Finishes Schedule. |

| TYPE 07     | Internal                                                                                                                                                                                                                     |
|-------------|------------------------------------------------------------------------------------------------------------------------------------------------------------------------------------------------------------------------------|
| Material    | Veneered 44mm thick solidcore                                                                                                                                                                                                |
| Glazing     | N/A                                                                                                                                                                                                                          |
| Hung        | Site Specific                                                                                                                                                                                                                |
| Opening     | As existing x As existing                                                                                                                                                                                                    |
| Location    | Disabled WC - <b><u>00-id-08</u></b>                                                                                                                                                                                         |
| Fire Rating | 30 minutes                                                                                                                                                                                                                   |
| Locking     | By specialist - Part M, BS8300, The<br>Equality Act 2010 compliant.                                                                                                                                                          |
| Other       | Kick plate both sides, pull handle,<br>push plate, WC signage,<br>compliant inclusive toilet lever<br>handle, lock and indicator bolt,<br>grab rail, door stop.<br>NOTE:To be read in conjunction<br>with Finishes Schedule. |

| Material    |                 |
|-------------|-----------------|
| Glazing     | Ν               |
| Hung        | Si              |
| Opening     | А               |
| Location    | С               |
| Fire Rating | 30              |
| Locking     | M<br>El         |
| Other       | Se<br>in<br>sid |

TYPE 08

| TYPE 12     | Internal                                                                                                                                                                                                          |
|-------------|-------------------------------------------------------------------------------------------------------------------------------------------------------------------------------------------------------------------|
| Material    | Veneered 44mm thick solidcore                                                                                                                                                                                     |
| Glazing     | N/A                                                                                                                                                                                                               |
| Hung        | Site Specific                                                                                                                                                                                                     |
| Opening     | 1010 x 2100mm                                                                                                                                                                                                     |
| Location    | Male WC (2) - <u>00-id-13</u>                                                                                                                                                                                     |
| Fire Rating | 30 minutes                                                                                                                                                                                                        |
| Locking     | N / A                                                                                                                                                                                                             |
| Other       | Self closing device, smoke seals,<br>intumescent strips, kick plate both<br>sides, pull handle, push plate, WC<br>signage, fire signage, door stop.<br>NOTE: To be read in conjunction<br>with Finishes Schedule. |

| TYPE 13     | Internal                                                                                                                                                                                                         |
|-------------|------------------------------------------------------------------------------------------------------------------------------------------------------------------------------------------------------------------|
| Material    | Veneered 44mm thick solidcore                                                                                                                                                                                    |
| Glazing     | N/A                                                                                                                                                                                                              |
| Hung        | Site Specific                                                                                                                                                                                                    |
| Opening     | As existing x As existing                                                                                                                                                                                        |
| Location    | Female WC (2) - <u>00-id-14</u>                                                                                                                                                                                  |
| Fire Rating | 30 minutes                                                                                                                                                                                                       |
| Locking     | N/A                                                                                                                                                                                                              |
| Other       | Self closing device, smoke seals,<br>intumescent strips, kick plate both<br>sides, pull handle, push plate, WC<br>signage, fire signage, door stop.<br>NOTE:To be read in conjunction<br>with Finishes Schedule. |

| TYPE 14     | Internal                                                                                                                                                                                                                  |
|-------------|---------------------------------------------------------------------------------------------------------------------------------------------------------------------------------------------------------------------------|
| Material    | Veneered 54mm thick solidcore                                                                                                                                                                                             |
| Glazing     | 60 min fire protected glass                                                                                                                                                                                               |
| Hung        | Site Specific                                                                                                                                                                                                             |
| Opening     | 1010 x 2100mm                                                                                                                                                                                                             |
| Location    | Kitchen - <u>00-id-15</u> & canteen (staff<br>kitchen) - <u>00-id-02</u>                                                                                                                                                  |
| Fire Rating | 60 minutes                                                                                                                                                                                                                |
| Locking     | Digital lock to opening leaf<br>operated from corridor side. To be<br>interlinked with fire alarm.                                                                                                                        |
| Other       | Self closing device, smoke seals,<br>intumescent strips, vision panel, fire<br>signage, kick plate both sides,<br>lever handle, fire signage, door<br>stop.<br>NOTE: To be read in conjunction<br>with Finishes Schedule. |

| TYPE 15     | Internal                                                                                                                                                                                                             |
|-------------|----------------------------------------------------------------------------------------------------------------------------------------------------------------------------------------------------------------------|
| Material    | Veneered 54mm thick solidcore                                                                                                                                                                                        |
| Glazing     | 60 min fire protected glass                                                                                                                                                                                          |
| Hung        | Site Specific                                                                                                                                                                                                        |
| Opening     | As existing x As existing                                                                                                                                                                                            |
| Location    | Corridor - <b>00-id-16</b>                                                                                                                                                                                           |
| Fire Rating | 60 minutes                                                                                                                                                                                                           |
| Locking     | N / A                                                                                                                                                                                                                |
| Other       | Self closing device, smoke seals,<br>intumescent strips, vision panel,<br>kick plates both sides, pull handle,<br>push plate, fire signage, door stop.<br>NOTE: To be read in conjunction<br>with Finishes Schedule. |

existing opening Self closer ott Hinge Butt Hinge  $\square$ 

| Internal                                                                                                                                                                              |
|---------------------------------------------------------------------------------------------------------------------------------------------------------------------------------------|
| Veneered 44mm thick solidcore                                                                                                                                                         |
| N/A                                                                                                                                                                                   |
| Site Specific                                                                                                                                                                         |
| As existing x As existing                                                                                                                                                             |
| Cupboard - <u>00-id-09</u>                                                                                                                                                            |
| 30 minutes                                                                                                                                                                            |
| Mortice lock 5 lever pack and<br>Euro profile escutcheon.                                                                                                                             |
| Self closing device, smoke seals,<br>intumescent strips, kick plate both<br>sides, lever handles, fire signage,<br>door stop.<br>To be read in conjunction with<br>Finishes Schedule. |